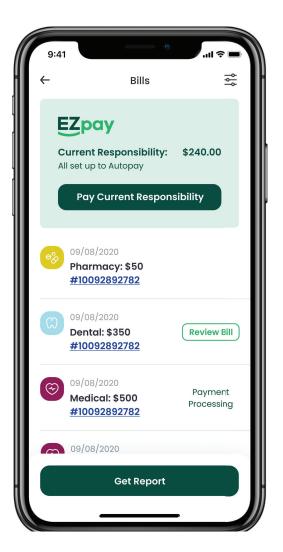

## Seamless online payments

EZpay is HealthEZ's online payment system that allows you to easily and quickly pay your portion of medical bills with your payment of choice, including credit and debit cards, and HSA accounts.

After you set up EZpay, we will notify you via email each time we process a bill of yours. Your options are:

- Approve Payment
- Decline Payment
- Do not respond

If you do not respond and have a card on file, EZpay will pay your portion automatically. The automatic payment is processed:

healthEz

- Two days for bills under \$250
- Five days for bills over \$250