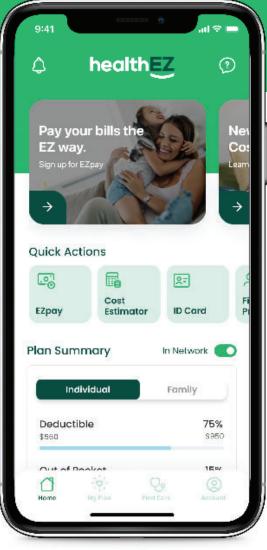

## Manage your health benefits without all the headaches

Download the free myHealthEZ app to view your benefits, manage and pay bills, locate care providers near you, and access your digital insurance card right from your phone.

## Tap. Pay. Done.

Pay bills, schedule automated payments, and view past statements in one simple, secure location.

## 🗘, Find a provider

Search local healthcare professionals and filter results by location and specialty to find the right care provider for you and your family.

#### EZchoice

EZchoice makes provider choice easy and medical costs transparent so you can be confident that you are not overspending on your medical care.

## One simple statement

We consolidate all of your monthly healthcare expenses into one simple statement. This statement eliminates confusion and provides information about year-to-date deductible and out-of-pocket maximums, and itemized transactions during the current billing period.